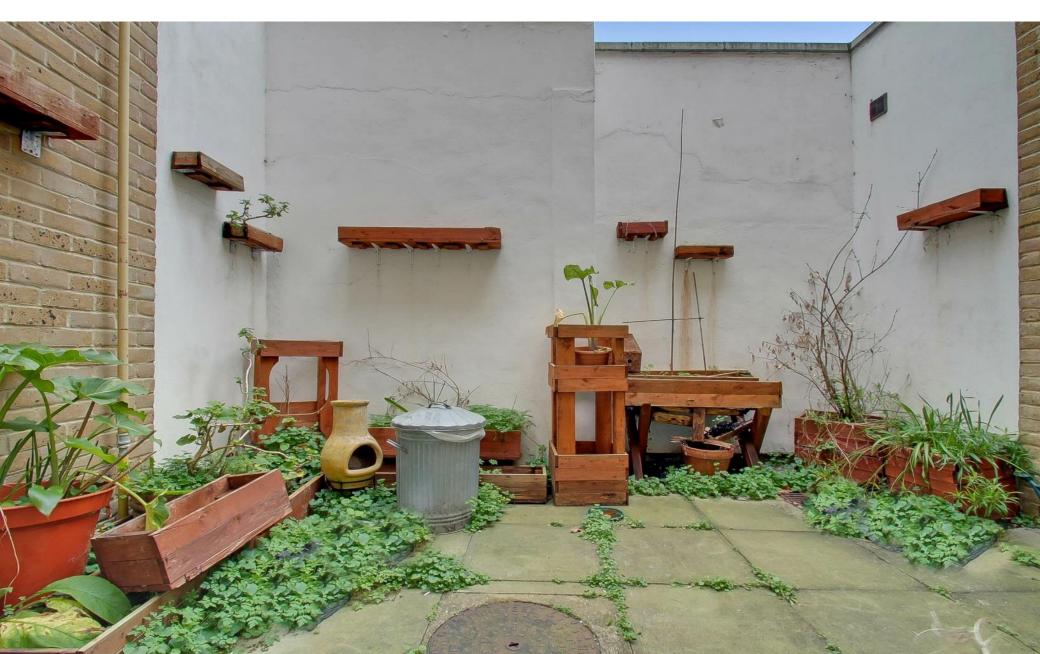

#### Description

A self-contained ground floor retail / office with the benefit of a shared enclosed patio.

The space is open plan with a kitchen, W.C and storage area.

Office specifications include:

- Electric heating
- Kitchenette
- Carpeted throughout
- Own W.C
- Own entrance
- Communal patio
- Close to Lambeth North station