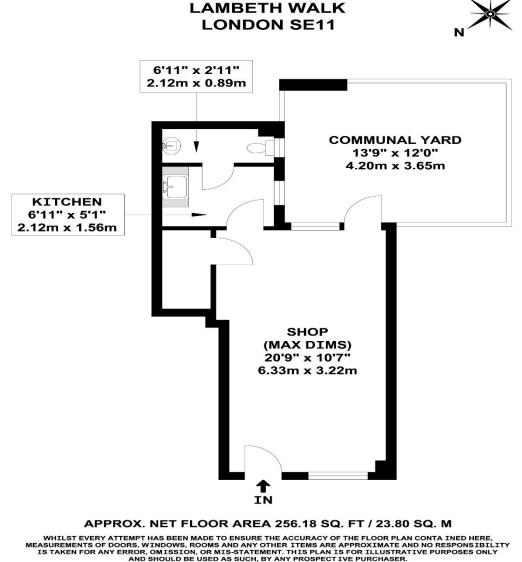

# TO LET RETAIL UNIT / OFFICE

#### Description

A self-contained ground floor retail / office with the benefit of a shared enclosed patio.

The space is open plan with a kitchen, W.C and storage area.

Office specifications include:

- Electric heating
- Kitchenette
- Carpeted throughout
- Own W.C
- Own entrance
- Communal patio
- Close to Lambeth North station