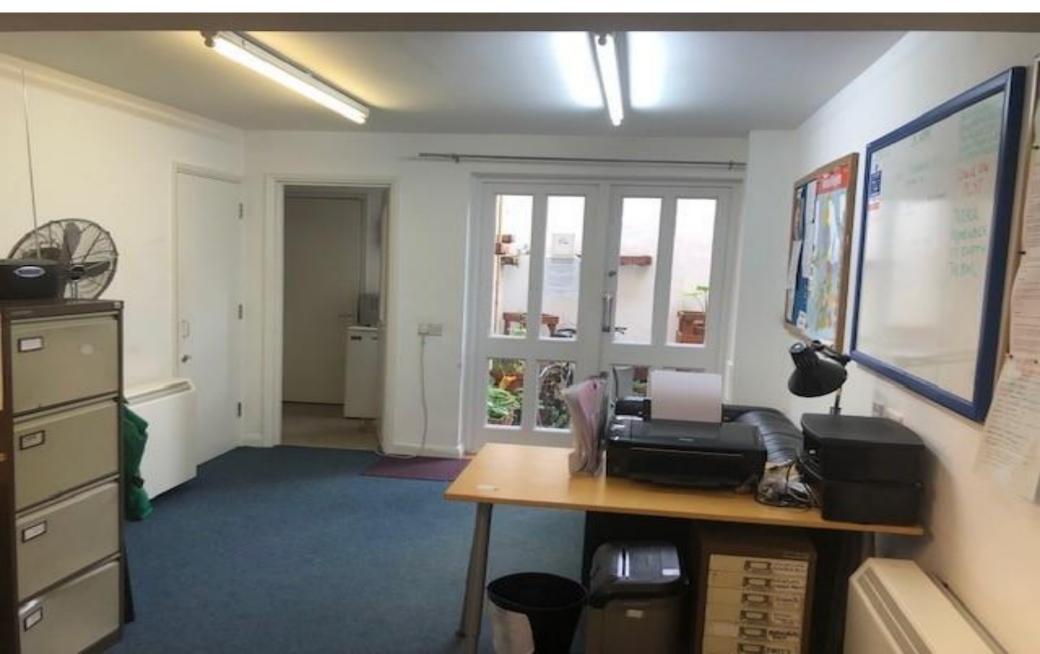

#### Description

A self-contained ground floor retail / office with the benefit of a shared enclosed patio.

The space is open plan with a kitchen, W.C and storage area.

Office specifications include:

- Electric heating
- Kitchenette
- Carpeted throughout
- Own W.C
- Own entrance
- Communal patio
- Close to Lambeth North station