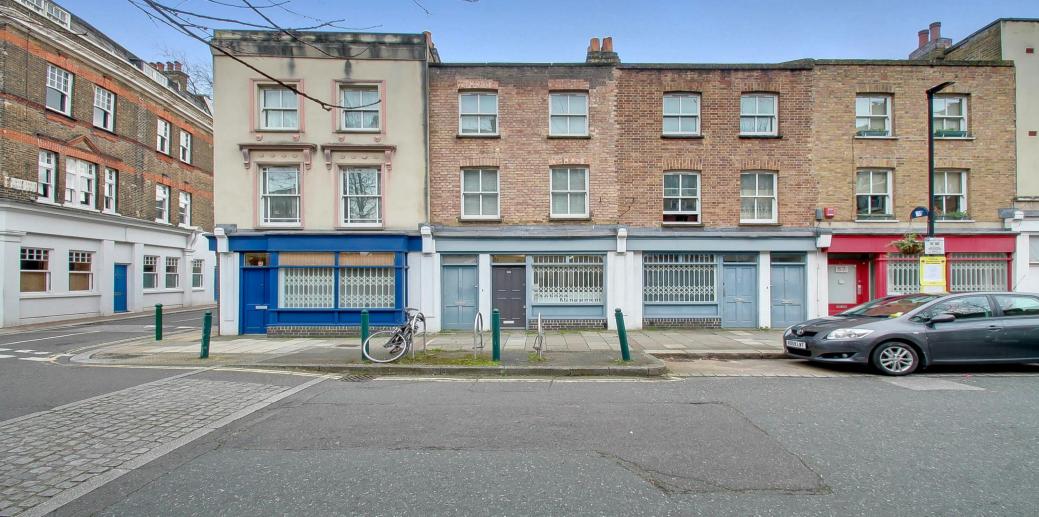

#### Location

The property is located just off Walnut Tree Walk between Kennington Road and Lambeth Walk and within a short walk of Lambeth North station (Bakerloo line) and Waterloo mainline and underground services.

#### Description

A self-contained ground floor retail / office with the benefit of a shared enclosed patio.

The space is open plan with a kitchen, W.C and storage area.

Office specifications include:

- Electric heating
- Kitchenette
- Carpeted throughout
- Own W.C
- Own entrance
- Communal patio
- Close to Lambeth North station