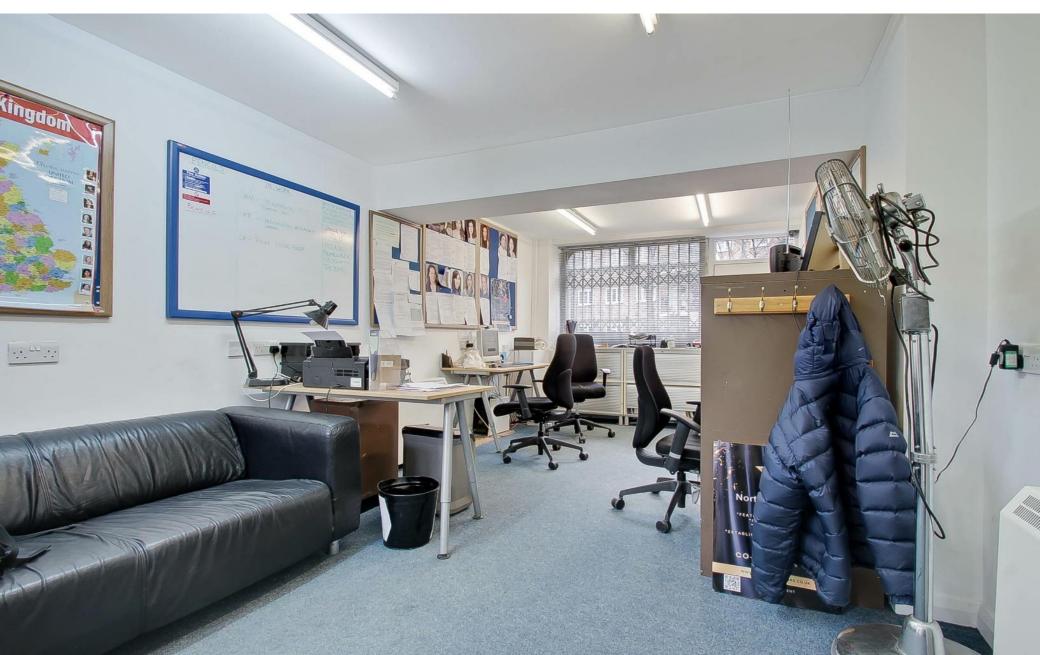

#### Description

A self-contained ground floor retail / office with the benefit of a shared enclosed patio.

The space is open plan with a kitchen, W.C and storage area.

Office specifications include:

- Electric heating
- Kitchenette
- Carpeted throughout
- Own W.C
- Own entrance
- Communal patio
- Close to Lambeth North station